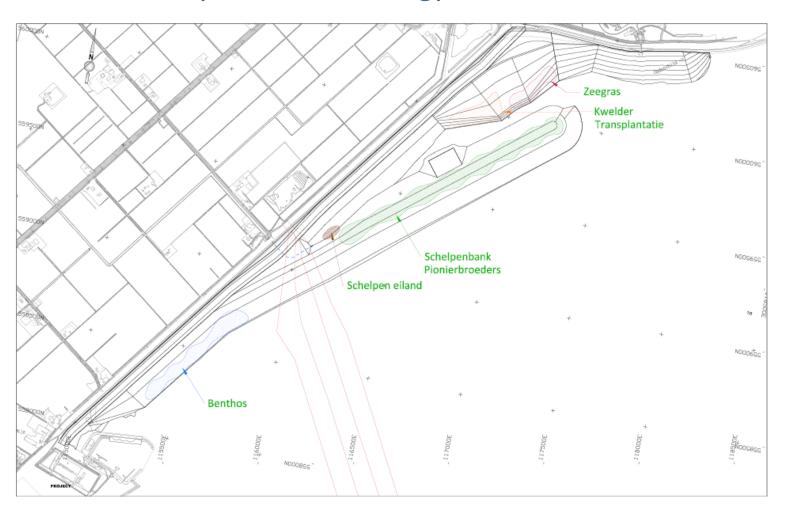

# PHZD – Secondary Function: Ecology

| bjecten                                      | Habitats/Leefgebied                                           | Min           | Max         | Hoogteligging<br>[mNAP] | Realisati<br>e JDN<br>[hA] | Geoptimaliseerd<br>referentieontwerp<br>na 5 jaar [hA] | Kwartaa<br>14 MJO-I<br>IbAl | Kwartaa<br>I 7 MJO-I<br>IhA1 |      | viio-i                                                                                                                                                                                                                                                                                                                                                                                                                                                                                                                                                                                                                                                                                                                                                                                                                                                                                                                                                                                                                                                                                                                                                                                                                                                                                                                                                                                                                                                                                                                                                                                                                                                                                                                                                                                                                                                                                                                                                                                                                                                                                                                         |             |
|----------------------------------------------|---------------------------------------------------------------|---------------|-------------|-------------------------|----------------------------|--------------------------------------------------------|-----------------------------|------------------------------|------|--------------------------------------------------------------------------------------------------------------------------------------------------------------------------------------------------------------------------------------------------------------------------------------------------------------------------------------------------------------------------------------------------------------------------------------------------------------------------------------------------------------------------------------------------------------------------------------------------------------------------------------------------------------------------------------------------------------------------------------------------------------------------------------------------------------------------------------------------------------------------------------------------------------------------------------------------------------------------------------------------------------------------------------------------------------------------------------------------------------------------------------------------------------------------------------------------------------------------------------------------------------------------------------------------------------------------------------------------------------------------------------------------------------------------------------------------------------------------------------------------------------------------------------------------------------------------------------------------------------------------------------------------------------------------------------------------------------------------------------------------------------------------------------------------------------------------------------------------------------------------------------------------------------------------------------------------------------------------------------------------------------------------------------------------------------------------------------------------------------------------------|-------------|
| Duin                                         | H2120 Witte duinen                                            | 0<br>hA       | 40<br>hA    | +2.2 tot 3.2            | 4                          | 4                                                      | 4                           | 4                            | 4    |                                                                                                                                                                                                                                                                                                                                                                                                                                                                                                                                                                                                                                                                                                                                                                                                                                                                                                                                                                                                                                                                                                                                                                                                                                                                                                                                                                                                                                                                                                                                                                                                                                                                                                                                                                                                                                                                                                                                                                                                                                                                                                                                | Market Sill |
|                                              | H2130A Grijze                                                 | 0             | 40          | >+3.2                   | 29                         | 30                                                     | 29                          | 29                           | 29   |                                                                                                                                                                                                                                                                                                                                                                                                                                                                                                                                                                                                                                                                                                                                                                                                                                                                                                                                                                                                                                                                                                                                                                                                                                                                                                                                                                                                                                                                                                                                                                                                                                                                                                                                                                                                                                                                                                                                                                                                                                                                                                                                |             |
|                                              | duinen kalkrijk<br>H2150<br>Duindoornstruwelen                | hA<br>0<br>hA | hA<br>5 hA  | >+3.2                   | 4                          | 4                                                      | 4                           | 4                            | 4    |                                                                                                                                                                                                                                                                                                                                                                                                                                                                                                                                                                                                                                                                                                                                                                                                                                                                                                                                                                                                                                                                                                                                                                                                                                                                                                                                                                                                                                                                                                                                                                                                                                                                                                                                                                                                                                                                                                                                                                                                                                                                                                                                | 4-50/4      |
| Strand +<br>vooroever<br>r<br>Strandhaa<br>c | H1110A Permanent<br>overstroomde<br>zandbanken<br>getijdegeb. |               | Geen<br>max | <-1.1                   | 73                         | 63                                                     | 70                          | 67                           | 67   |                                                                                                                                                                                                                                                                                                                                                                                                                                                                                                                                                                                                                                                                                                                                                                                                                                                                                                                                                                                                                                                                                                                                                                                                                                                                                                                                                                                                                                                                                                                                                                                                                                                                                                                                                                                                                                                                                                                                                                                                                                                                                                                                |             |
|                                              | H1140A Slik en<br>zandplaten<br>getijdegebied                 | 50<br>hA      | Geen<br>max | -1.1 tot +0.6           | 50                         | 58.5                                                   | 55                          | 58                           | 58   | 13/13                                                                                                                                                                                                                                                                                                                                                                                                                                                                                                                                                                                                                                                                                                                                                                                                                                                                                                                                                                                                                                                                                                                                                                                                                                                                                                                                                                                                                                                                                                                                                                                                                                                                                                                                                                                                                                                                                                                                                                                                                                                                                                                          |             |
|                                              | Schelpenrijk<br>zand/strand                                   | 10<br>hA      | 40<br>hA    | >+2.2 of<br>>+0.6       | 12.5                       | 12.5                                                   | 12.5                        | 12.5                         | 12.5 | The state of the s | AND THE RES |
| Luwe Zone                                    |                                                               | 1<br>hA       | 5 hA        | +0.4 tot +2.2           | 2.5                        | 2.5                                                    | 2.5                         | 2.5                          | 2.5  |                                                                                                                                                                                                                                                                                                                                                                                                                                                                                                                                                                                                                                                                                                                                                                                                                                                                                                                                                                                                                                                                                                                                                                                                                                                                                                                                                                                                                                                                                                                                                                                                                                                                                                                                                                                                                                                                                                                                                                                                                                                                                                                                | 那么一点深了!     |
|                                              | H1320<br>Slijkgrasvelden                                      | 0<br>hA       | 5 hA        | +0.4 tot +2.2           | 2.5                        | 2.5                                                    | 2.5                         | 2.5                          | 2.5  |                                                                                                                                                                                                                                                                                                                                                                                                                                                                                                                                                                                                                                                                                                                                                                                                                                                                                                                                                                                                                                                                                                                                                                                                                                                                                                                                                                                                                                                                                                                                                                                                                                                                                                                                                                                                                                                                                                                                                                                                                                                                                                                                |             |
|                                              | H1330A Schorren en<br>zilte graslanden                        | 20<br>hA      | Geen<br>Max | +0.6 tot +2.2           | 27                         | 28                                                     | 28                          | 28                           | 28   | sport                                                                                                                                                                                                                                                                                                                                                                                                                                                                                                                                                                                                                                                                                                                                                                                                                                                                                                                                                                                                                                                                                                                                                                                                                                                                                                                                                                                                                                                                                                                                                                                                                                                                                                                                                                                                                                                                                                                                                                                                                                                                                                                          | territoria  |
|                                              | buitendijks                                                   |               |             |                         |                            |                                                        | _                           |                              |      | Nijigans                                                                                                                                                                                                                                                                                                                                                                                                                                                                                                                                                                                                                                                                                                                                                                                                                                                                                                                                                                                                                                                                                                                                                                                                                                                                                                                                                                                                                                                                                                                                                                                                                                                                                                                                                                                                                                                                                                                                                                                                                                                                                                                       | 1           |
|                                              |                                                               |               |             |                         |                            |                                                        |                             |                              |      | Eidereeend                                                                                                                                                                                                                                                                                                                                                                                                                                                                                                                                                                                                                                                                                                                                                                                                                                                                                                                                                                                                                                                                                                                                                                                                                                                                                                                                                                                                                                                                                                                                                                                                                                                                                                                                                                                                                                                                                                                                                                                                                                                                                                                     | 1           |
|                                              |                                                               |               |             |                         |                            |                                                        | -                           |                              |      | Wilde Eend                                                                                                                                                                                                                                                                                                                                                                                                                                                                                                                                                                                                                                                                                                                                                                                                                                                                                                                                                                                                                                                                                                                                                                                                                                                                                                                                                                                                                                                                                                                                                                                                                                                                                                                                                                                                                                                                                                                                                                                                                                                                                                                     | 1           |
|                                              | The same of                                                   |               |             |                         |                            |                                                        | Hele .                      |                              |      | Bontbekplevier                                                                                                                                                                                                                                                                                                                                                                                                                                                                                                                                                                                                                                                                                                                                                                                                                                                                                                                                                                                                                                                                                                                                                                                                                                                                                                                                                                                                                                                                                                                                                                                                                                                                                                                                                                                                                                                                                                                                                                                                                                                                                                                 | 9           |
|                                              | 1 70                                                          |               |             | -                       | -                          | 774                                                    |                             | 11                           |      | Scholekster                                                                                                                                                                                                                                                                                                                                                                                                                                                                                                                                                                                                                                                                                                                                                                                                                                                                                                                                                                                                                                                                                                                                                                                                                                                                                                                                                                                                                                                                                                                                                                                                                                                                                                                                                                                                                                                                                                                                                                                                                                                                                                                    | 20          |
|                                              | The second                                                    | 45            | -           |                         |                            | 11                                                     | 1114                        |                              | 1    | Stormmeeuw                                                                                                                                                                                                                                                                                                                                                                                                                                                                                                                                                                                                                                                                                                                                                                                                                                                                                                                                                                                                                                                                                                                                                                                                                                                                                                                                                                                                                                                                                                                                                                                                                                                                                                                                                                                                                                                                                                                                                                                                                                                                                                                     | 2           |
|                                              | and the same of                                               | 500           | 3           |                         | -                          |                                                        |                             |                              |      | Zilvermeeuw                                                                                                                                                                                                                                                                                                                                                                                                                                                                                                                                                                                                                                                                                                                                                                                                                                                                                                                                                                                                                                                                                                                                                                                                                                                                                                                                                                                                                                                                                                                                                                                                                                                                                                                                                                                                                                                                                                                                                                                                                                                                                                                    | 1           |
|                                              | THE RESERVE OF THE PERSON NAMED IN                            |               |             |                         | -                          |                                                        |                             |                              | 1    | Noordse Stern                                                                                                                                                                                                                                                                                                                                                                                                                                                                                                                                                                                                                                                                                                                                                                                                                                                                                                                                                                                                                                                                                                                                                                                                                                                                                                                                                                                                                                                                                                                                                                                                                                                                                                                                                                                                                                                                                                                                                                                                                                                                                                                  | 1           |
|                                              |                                                               |               |             |                         |                            |                                                        |                             |                              |      | Dwergstern                                                                                                                                                                                                                                                                                                                                                                                                                                                                                                                                                                                                                                                                                                                                                                                                                                                                                                                                                                                                                                                                                                                                                                                                                                                                                                                                                                                                                                                                                                                                                                                                                                                                                                                                                                                                                                                                                                                                                                                                                                                                                                                     | 31          |
|                                              | -                                                             |               | TO THE      | 3                       | -                          | and the second second                                  |                             | -                            |      | Graspleper                                                                                                                                                                                                                                                                                                                                                                                                                                                                                                                                                                                                                                                                                                                                                                                                                                                                                                                                                                                                                                                                                                                                                                                                                                                                                                                                                                                                                                                                                                                                                                                                                                                                                                                                                                                                                                                                                                                                                                                                                                                                                                                     | 4           |
|                                              |                                                               |               |             |                         |                            |                                                        |                             |                              |      | Witte Kwikstaart                                                                                                                                                                                                                                                                                                                                                                                                                                                                                                                                                                                                                                                                                                                                                                                                                                                                                                                                                                                                                                                                                                                                                                                                                                                                                                                                                                                                                                                                                                                                                                                                                                                                                                                                                                                                                                                                                                                                                                                                                                                                                                               | 1           |
|                                              |                                                               |               |             |                         |                            |                                                        |                             |                              |      | THE PRINCIPALITY                                                                                                                                                                                                                                                                                                                                                                                                                                                                                                                                                                                                                                                                                                                                                                                                                                                                                                                                                                                                                                                                                                                                                                                                                                                                                                                                                                                                                                                                                                                                                                                                                                                                                                                                                                                                                                                                                                                                                                                                                                                                                                               | *           |

## PHZD – Secondary Function: Ecology