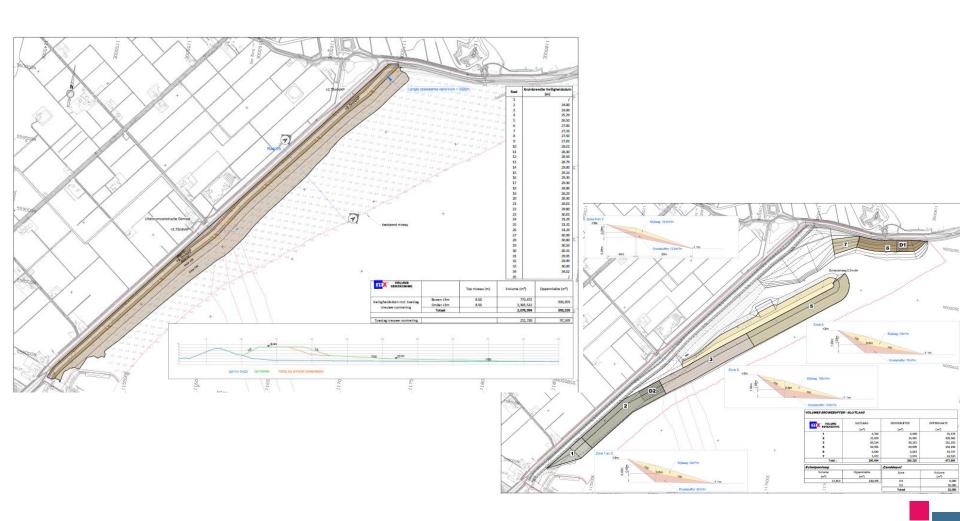

#### Key numbers:

- Volume sand 4.500.000m³ from Q2N
- Volume sand (coarse) 450.000m³ from L15E
- Maram grass 230.000m²
- Bicycle path 3000m
- Walking path (600m) with view point

### PHZD – Primary Function: Water Safety

Hoogteligging zeewaarts van NAP+3m gelijk
aan RO (hierbij is NAP+3m de referentielijn)

-Volume ~ D<sub>50</sub>
-Evenwichtstalud

## PHZD – Primary Function: Water Safety