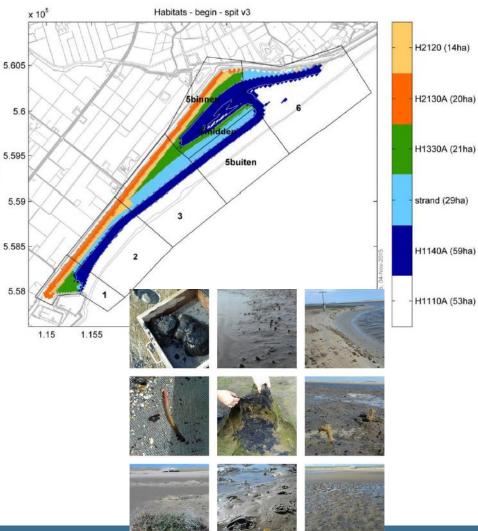

# PHZD – Secondary Function: Ecology

| bjecten                                      | Habitats/Leefgebied                                           | Min           | Max         | Hoogteligging<br>[mNAP] | Realisati<br>e JDN<br>[hA] | Geoptimaliseerd<br>referentieontwerp<br>na 5 jaar [hA] | Kwartaa<br>14 MJO-I<br>IbAl | Kwartaa<br>I 7 MJO-I<br>IhA1 |      | viio-i                                                                                                                                                                                                                                                                                                                                                                                                                                                                                                                                                                                                                                                                                                                                                                                                                                                                                                                                                                                                                                                                                                                                                                                                                                                                                                                                                                                                                                                                                                                                                                                                                                                                                                                                                                                                                                                                                                                                                                                                                                                                                                                         |             |
|----------------------------------------------|---------------------------------------------------------------|---------------|-------------|-------------------------|----------------------------|--------------------------------------------------------|-----------------------------|------------------------------|------|--------------------------------------------------------------------------------------------------------------------------------------------------------------------------------------------------------------------------------------------------------------------------------------------------------------------------------------------------------------------------------------------------------------------------------------------------------------------------------------------------------------------------------------------------------------------------------------------------------------------------------------------------------------------------------------------------------------------------------------------------------------------------------------------------------------------------------------------------------------------------------------------------------------------------------------------------------------------------------------------------------------------------------------------------------------------------------------------------------------------------------------------------------------------------------------------------------------------------------------------------------------------------------------------------------------------------------------------------------------------------------------------------------------------------------------------------------------------------------------------------------------------------------------------------------------------------------------------------------------------------------------------------------------------------------------------------------------------------------------------------------------------------------------------------------------------------------------------------------------------------------------------------------------------------------------------------------------------------------------------------------------------------------------------------------------------------------------------------------------------------------|-------------|
| Duin                                         | H2120 Witte duinen                                            | 0<br>hA       | 40<br>hA    | +2.2 tot 3.2            | 4                          | 4                                                      | 4                           | 4                            | 4    |                                                                                                                                                                                                                                                                                                                                                                                                                                                                                                                                                                                                                                                                                                                                                                                                                                                                                                                                                                                                                                                                                                                                                                                                                                                                                                                                                                                                                                                                                                                                                                                                                                                                                                                                                                                                                                                                                                                                                                                                                                                                                                                                | Market Sill |
|                                              | H2130A Grijze                                                 | 0             | 40          | >+3.2                   | 29                         | 30                                                     | 29                          | 29                           | 29   |                                                                                                                                                                                                                                                                                                                                                                                                                                                                                                                                                                                                                                                                                                                                                                                                                                                                                                                                                                                                                                                                                                                                                                                                                                                                                                                                                                                                                                                                                                                                                                                                                                                                                                                                                                                                                                                                                                                                                                                                                                                                                                                                |             |
|                                              | duinen kalkrijk<br>H2150<br>Duindoornstruwelen                | hA<br>0<br>hA | hA<br>5 hA  | >+3.2                   | 4                          | 4                                                      | 4                           | 4                            | 4    |                                                                                                                                                                                                                                                                                                                                                                                                                                                                                                                                                                                                                                                                                                                                                                                                                                                                                                                                                                                                                                                                                                                                                                                                                                                                                                                                                                                                                                                                                                                                                                                                                                                                                                                                                                                                                                                                                                                                                                                                                                                                                                                                | 4-50/4      |
| Strand +<br>vooroever<br>r<br>Strandhaa<br>c | H1110A Permanent<br>overstroomde<br>zandbanken<br>getijdegeb. |               | Geen<br>max | <-1.1                   | 73                         | 63                                                     | 70                          | 67                           | 67   |                                                                                                                                                                                                                                                                                                                                                                                                                                                                                                                                                                                                                                                                                                                                                                                                                                                                                                                                                                                                                                                                                                                                                                                                                                                                                                                                                                                                                                                                                                                                                                                                                                                                                                                                                                                                                                                                                                                                                                                                                                                                                                                                |             |
|                                              | H1140A Slik en<br>zandplaten<br>getijdegebied                 | 50<br>hA      | Geen<br>max | -1.1 tot +0.6           | 50                         | 58.5                                                   | 55                          | 58                           | 58   | 13/13                                                                                                                                                                                                                                                                                                                                                                                                                                                                                                                                                                                                                                                                                                                                                                                                                                                                                                                                                                                                                                                                                                                                                                                                                                                                                                                                                                                                                                                                                                                                                                                                                                                                                                                                                                                                                                                                                                                                                                                                                                                                                                                          |             |
|                                              | Schelpenrijk<br>zand/strand                                   | 10<br>hA      | 40<br>hA    | >+2.2 of<br>>+0.6       | 12.5                       | 12.5                                                   | 12.5                        | 12.5                         | 12.5 | The state of the s | AND THE RES |
| Luwe Zone                                    |                                                               | 1<br>hA       | 5 hA        | +0.4 tot +2.2           | 2.5                        | 2.5                                                    | 2.5                         | 2.5                          | 2.5  |                                                                                                                                                                                                                                                                                                                                                                                                                                                                                                                                                                                                                                                                                                                                                                                                                                                                                                                                                                                                                                                                                                                                                                                                                                                                                                                                                                                                                                                                                                                                                                                                                                                                                                                                                                                                                                                                                                                                                                                                                                                                                                                                | 那么一点深了!     |
|                                              | H1320<br>Slijkgrasvelden                                      | 0<br>hA       | 5 hA        | +0.4 tot +2.2           | 2.5                        | 2.5                                                    | 2.5                         | 2.5                          | 2.5  |                                                                                                                                                                                                                                                                                                                                                                                                                                                                                                                                                                                                                                                                                                                                                                                                                                                                                                                                                                                                                                                                                                                                                                                                                                                                                                                                                                                                                                                                                                                                                                                                                                                                                                                                                                                                                                                                                                                                                                                                                                                                                                                                |             |
|                                              | H1330A Schorren en<br>zilte graslanden                        | 20<br>hA      | Geen<br>Max | +0.6 tot +2.2           | 27                         | 28                                                     | 28                          | 28                           | 28   | sport                                                                                                                                                                                                                                                                                                                                                                                                                                                                                                                                                                                                                                                                                                                                                                                                                                                                                                                                                                                                                                                                                                                                                                                                                                                                                                                                                                                                                                                                                                                                                                                                                                                                                                                                                                                                                                                                                                                                                                                                                                                                                                                          | territoria  |
|                                              | buitendijks                                                   |               |             |                         |                            |                                                        | _                           |                              |      | Nijigans                                                                                                                                                                                                                                                                                                                                                                                                                                                                                                                                                                                                                                                                                                                                                                                                                                                                                                                                                                                                                                                                                                                                                                                                                                                                                                                                                                                                                                                                                                                                                                                                                                                                                                                                                                                                                                                                                                                                                                                                                                                                                                                       | 1           |
|                                              |                                                               |               |             |                         |                            |                                                        |                             |                              |      | Eidereeend                                                                                                                                                                                                                                                                                                                                                                                                                                                                                                                                                                                                                                                                                                                                                                                                                                                                                                                                                                                                                                                                                                                                                                                                                                                                                                                                                                                                                                                                                                                                                                                                                                                                                                                                                                                                                                                                                                                                                                                                                                                                                                                     | 1           |
|                                              |                                                               |               |             |                         |                            |                                                        | -                           |                              |      | Wilde Eend                                                                                                                                                                                                                                                                                                                                                                                                                                                                                                                                                                                                                                                                                                                                                                                                                                                                                                                                                                                                                                                                                                                                                                                                                                                                                                                                                                                                                                                                                                                                                                                                                                                                                                                                                                                                                                                                                                                                                                                                                                                                                                                     | 1           |
|                                              | The same of                                                   |               |             |                         |                            |                                                        | Hele .                      |                              |      | Bontbekplevier                                                                                                                                                                                                                                                                                                                                                                                                                                                                                                                                                                                                                                                                                                                                                                                                                                                                                                                                                                                                                                                                                                                                                                                                                                                                                                                                                                                                                                                                                                                                                                                                                                                                                                                                                                                                                                                                                                                                                                                                                                                                                                                 | 9           |
|                                              | 1 70                                                          |               |             | -                       | -                          | 774                                                    |                             | 11                           |      | Scholekster                                                                                                                                                                                                                                                                                                                                                                                                                                                                                                                                                                                                                                                                                                                                                                                                                                                                                                                                                                                                                                                                                                                                                                                                                                                                                                                                                                                                                                                                                                                                                                                                                                                                                                                                                                                                                                                                                                                                                                                                                                                                                                                    | 20          |
|                                              | The second                                                    | 45            | -           |                         |                            | 11                                                     | 1114                        |                              | 1    | Stormmeeuw                                                                                                                                                                                                                                                                                                                                                                                                                                                                                                                                                                                                                                                                                                                                                                                                                                                                                                                                                                                                                                                                                                                                                                                                                                                                                                                                                                                                                                                                                                                                                                                                                                                                                                                                                                                                                                                                                                                                                                                                                                                                                                                     | 2           |
|                                              | and the same of                                               | 500           | 3           |                         | -                          |                                                        |                             |                              |      | Zilvermeeuw                                                                                                                                                                                                                                                                                                                                                                                                                                                                                                                                                                                                                                                                                                                                                                                                                                                                                                                                                                                                                                                                                                                                                                                                                                                                                                                                                                                                                                                                                                                                                                                                                                                                                                                                                                                                                                                                                                                                                                                                                                                                                                                    | 1           |
|                                              | THE RESERVE OF THE PERSON NAMED IN                            |               |             |                         | -                          |                                                        |                             |                              | 1    | Noordse Stern                                                                                                                                                                                                                                                                                                                                                                                                                                                                                                                                                                                                                                                                                                                                                                                                                                                                                                                                                                                                                                                                                                                                                                                                                                                                                                                                                                                                                                                                                                                                                                                                                                                                                                                                                                                                                                                                                                                                                                                                                                                                                                                  | 1           |
|                                              |                                                               |               |             |                         |                            |                                                        |                             |                              |      | Dwergstern                                                                                                                                                                                                                                                                                                                                                                                                                                                                                                                                                                                                                                                                                                                                                                                                                                                                                                                                                                                                                                                                                                                                                                                                                                                                                                                                                                                                                                                                                                                                                                                                                                                                                                                                                                                                                                                                                                                                                                                                                                                                                                                     | 31          |
|                                              | -                                                             |               | TO THE      | 3                       | -                          | and the second second                                  |                             | -                            |      | Graspleper                                                                                                                                                                                                                                                                                                                                                                                                                                                                                                                                                                                                                                                                                                                                                                                                                                                                                                                                                                                                                                                                                                                                                                                                                                                                                                                                                                                                                                                                                                                                                                                                                                                                                                                                                                                                                                                                                                                                                                                                                                                                                                                     | 4           |
|                                              |                                                               |               |             |                         |                            |                                                        |                             |                              |      | Witte Kwikstaart                                                                                                                                                                                                                                                                                                                                                                                                                                                                                                                                                                                                                                                                                                                                                                                                                                                                                                                                                                                                                                                                                                                                                                                                                                                                                                                                                                                                                                                                                                                                                                                                                                                                                                                                                                                                                                                                                                                                                                                                                                                                                                               | 1           |
|                                              |                                                               |               |             |                         |                            |                                                        |                             |                              |      | THE PRINCIPALITY                                                                                                                                                                                                                                                                                                                                                                                                                                                                                                                                                                                                                                                                                                                                                                                                                                                                                                                                                                                                                                                                                                                                                                                                                                                                                                                                                                                                                                                                                                                                                                                                                                                                                                                                                                                                                                                                                                                                                                                                                                                                                                               | *           |

## PHZD – Secondary Function: Ecology