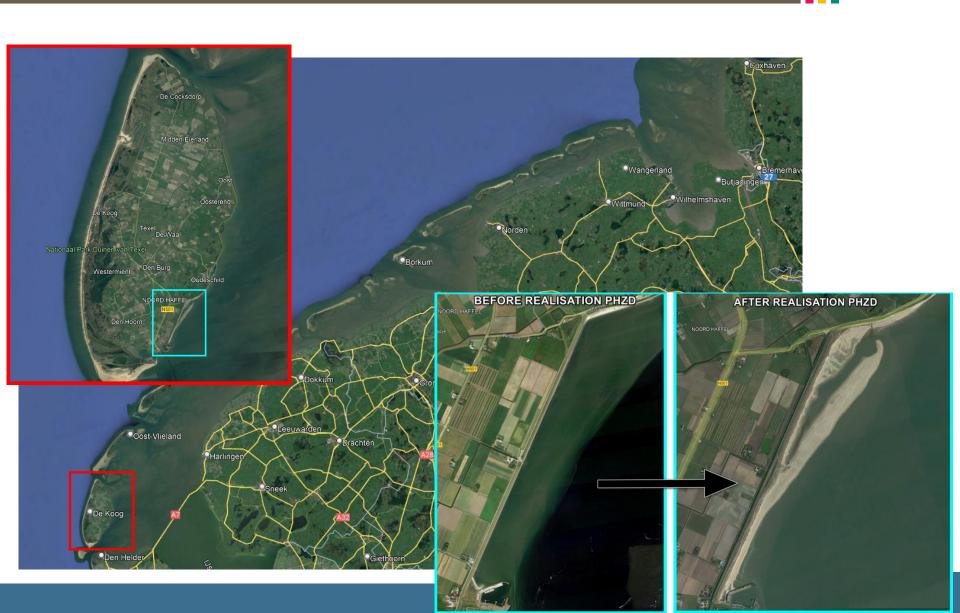

NL – Prins Hendrik Zanddijk (PHZD)

Workshop Programma naar Rijke Waddenzee

28/11/2022



## PHZD general information





#### PHZD – general information



#### Key numbers:

- Volume sand 4.500.000m³ from Q2N
- Volume sand (coarse) 450.000m³ from L15E
- Maram grass 230.000m²
- Bicycle path 3000m
- Walking path (600m) with view point





### PHZD – Primary Function: Water Safety



Hoogteligging zeewaarts van NAP+3m gelijk
aan RO (hierbij is NAP+3m de referentielijn)

-Volume ~ D<sub>50</sub>
-Evenwichtstalud



## PHZD – Primary Function: Water Safety





# PHZD – Secondary Function: Ecology





| bjecten                                      | Habitats/Leefgebied                                           | Min           | Max         | Hoogteligging<br>[mNAP] | Realisati<br>e JDN<br>[hA] | Geoptimaliseerd<br>referentieontwerp<br>na 5 jaar [hA] | Kwartaa<br>14 MJO-I<br>IbAl | Kwartaa<br>I 7 MJO-I<br>I