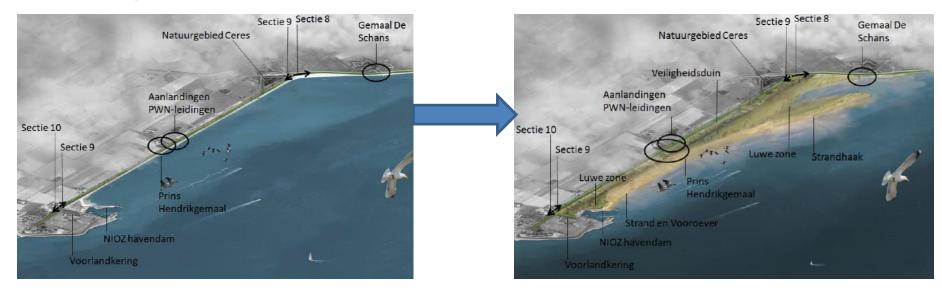

### PHZD – Primary Function: Water Safety

Hoogteligging zeewaarts van NAP+3m gelijk
aan RO (hierbij is NAP+3m de referentielijn)

-Volume ~ D<sub>50</sub>
-Evenwichtstalud

## PHZD – Primary Function: Water Safety