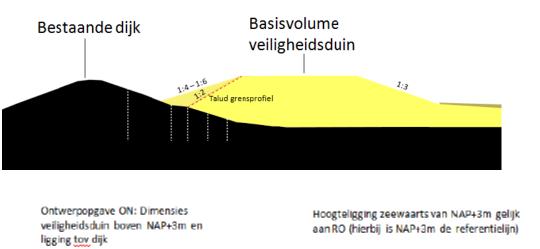

### PHZD – Primary Function: Water Safety

Hoogteligging zeewaarts van NAP+3m gelijk
aan RO (hierbij is NAP+3m de referentielijn)

-Volume ~ D<sub>50</sub>
-Evenwichtstalud

## PHZD – Primary Function: Water Safety